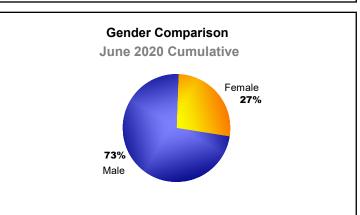

| 2,351                       | -762                     |
| 2018-2019 | 0            | 7                | -7                     | 1,244          | 0                  | 18                   | 43                  | 1,305                    | 2,274                       | -969                     |
| 2019-2020 | 0            | 4                | -4                     | 1,138          | 0                  | 27                   | 28                  | 1,193                    | 2,145                       | -952                     |
| Average   | 1            | 5                | -4                     | 1,471          | 29                 | 29                   | 36                  | 1,566                    | 2,502                       | -936                     |









MBR0065 Page 1 of 1 9/9/2020 2:55:58AM