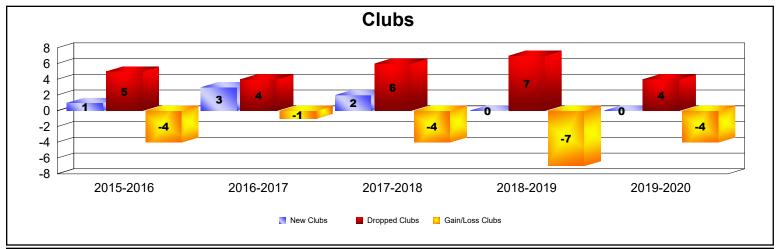

## **Multiple District 334**

| Year      | New<br>Clubs | Dropped<br>Clubs | Gain/<br>Loss<br>Clubs | New<br>Members | Charter<br>Members | Reinstate<br>Members | Transfer<br>Members | Total<br>Member<br>Added | Total<br>Members<br>Dropped | Gain/<br>Loss<br>Members |
|-----------|--------------|------------------|------------------------|----------------|--------------------|----------------------|---------------------|--------------------------|-----------------------------|--------------------------|
| 2015-2016 | 1            | 5                | -4                     | 1,930          | 28                 | 22                   | 27                  | 2,007                    | 3,344                       | -1,337                   |
| 2016-2017 | 3            | 4                | -1                     | 1,577          | 75                 | 45                   | 38                  | 1,735                    | 2,395                       | -660                     |
| 2017-2018 | 2            | 6                | -4                     | 1,468          | 44                 | 35                   | 42                  | 1,589                    | 2,351                       | -762                     |
| 2018-2019 | 0            | 7                | -7                     | 1,244          | 0                  | 18                   | 43                  | 1,305                    | 2,274                       | -969                     |
| 2019-2020 | 0            | 4                | -4                     | 1,138          | 0                  | 27                   | 28                  | 1,193                    | 2,145                       | -952                     |
| Average   | 1            | 5                | -4                     | 1,471          | 29                 | 29                   | 36                  | 1,566                    | 2,502                       | -936                     |