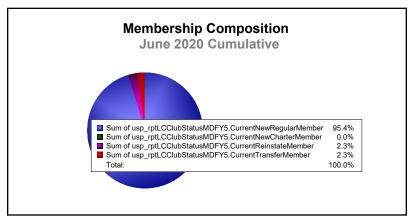

| 2,351                       | -762                     |
| 2018-2019 | 0            | 7                | -7                     | 1,244          | 0                  | 18                   | 43                  | 1,305                    | 2,274                       | -969                     |
| 2019-2020 | 0            | 4                | -4                     | 1,138          | 0                  | 27                   | 28                  | 1,193                    | 2,145                       | -952                     |
| Average   | 1            | 5                | -4                     | 1,471          | 29                 | 29                   | 36                  | 1,566                    | 2,502                       | -936                     |









MBR0065 Page 1 of 1 9/9/2020 2:55:58AM