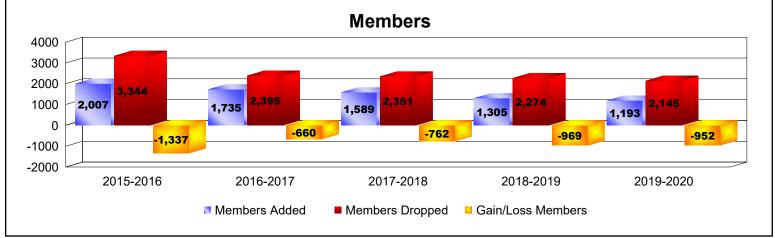

## **Multiple District 334**

| Year      | New<br>Clubs | Dropped<br>Clubs | Gain/<br>Loss<br>Clubs | New<br>Members | Charter<br>Members | Reinstate<br>Members | Transfer<br>Members | Total<br>Member<br>Added | Total<br>Members<br>Dropped | Gain/<br>Loss<br>Members |
|-----------|--------------|------------------|------------------------|----------------|--------------------|----------------------|---------------------|--------------------------|-----------------------------|--------------------------|
| 2015-2016 | 1            | 5                | -4                     | 1,930          | 28                 | 22                   | 27                  | 2,007                    | 3,344                       | -1,337                   |
| 2016-2017 | 3            | 4                | -1                     | 1,577          | 75                 | 45                   | 38                  | 1,735                    | 2,395                       | -660                     |
| 2017-2018 | 2            | 6                | -4                     | 1,468          | 44                 | 35                   | 42                  | 1,589                    | 2,351                       | -762                     |
| 2018-2019 | 0            | 7                | -7                     | 1,244          | 0                  | 18                   | 43                  | 1,305                    | 2,274                       | -969                     |
| 2019-2020 | 0            | 4                | -4                     | 1,138          | 0                  | 27                   | 28                  | 1,193                    | 2,145                       | -952                     |
| Average   | 1            | 5                | -4                     | 1,471          | 29                 | 29                   | 36                  | 1,566                    | 2,502                       | -936                     |